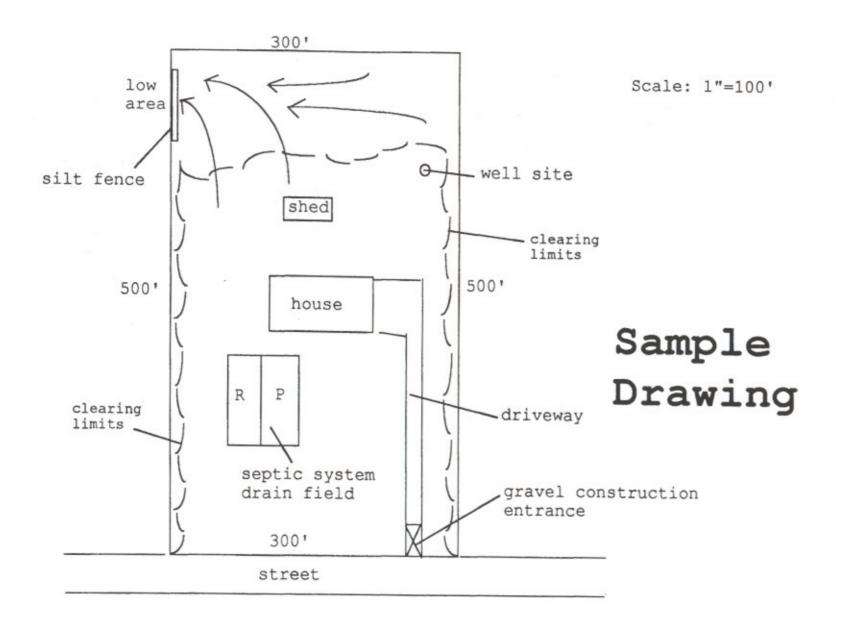

(REAR LOT LINE) (FRONT LOT LINE) **SCALE 1" = 100'** OWNER / CONTRACTOR USE Check here if attaching a survey marked with the existing and proposed structures for this building permit application. (L) (R) Front/Building Line: \_\_\_\_ Side(s): \_\_\_\_/\_\_ NOTE: Please use an existing survey plat or take accurate field measurements for the proposed setbacks. All setbacks should be taken from the closest point of the foundation Corner/Building Line: \_\_\_\_ Rear:\_\_\_ to the property line. Please contact the Planning Department at (804) 722-8678 or visit our office with questions on the setbacks prior to submittal of the building permit application. PLANNING DEPARTMENT USE ONLY **ZONING:** Any aggrieved person may appeal this decision within thirty (30) days of this date ZONING ADMINISTRATOR / DATE in accordance with the provisions of Virginia Code Section 15.2-2311. This decision shall be final and not appealable if not appealed within thirty (30) days.